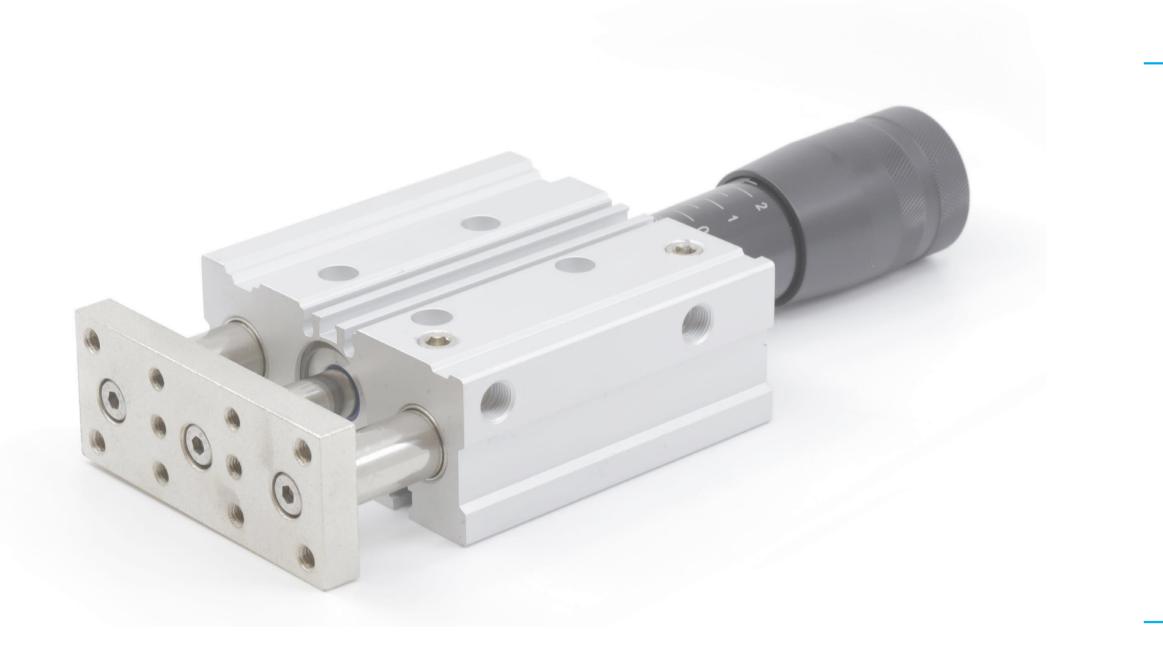

#### Stroke-Adjustable Cylinder

## PneuCo

Description: Function: Industry/Area: Also best for:

Food Process and Filling Machinery

- The exact stroke of the cylinder can be adjusted as desired.
- Dosing application, belt width adjustment, printing adjustment.
- Pharmaceutical, Cosmetic and Chemical Machinery
- Food Packaging Machinery // Conveyor and Transport Machinery