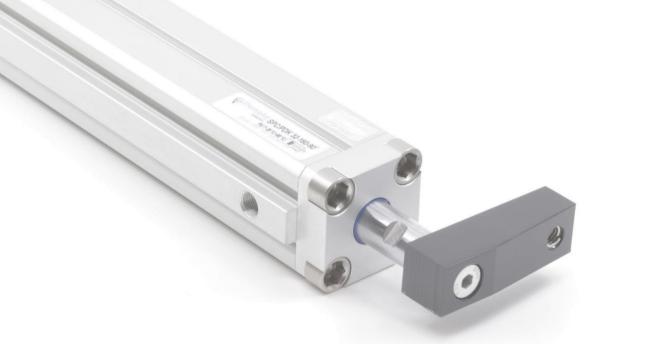

#### Hydro-Check Cylinder

# PneuCo

**Description**: Function:

Industry/Area: Also best for:

Force boost by hydraulic and pneumatic cylinder. on the front of the pneumatic cylinder located in the rear section. Suitable for cutting and merge applications. PVC & Aluminum Processing Machinery Woodworking Machinery

- Additional force is achieved by compressing the oil in the hydraulic cylinder