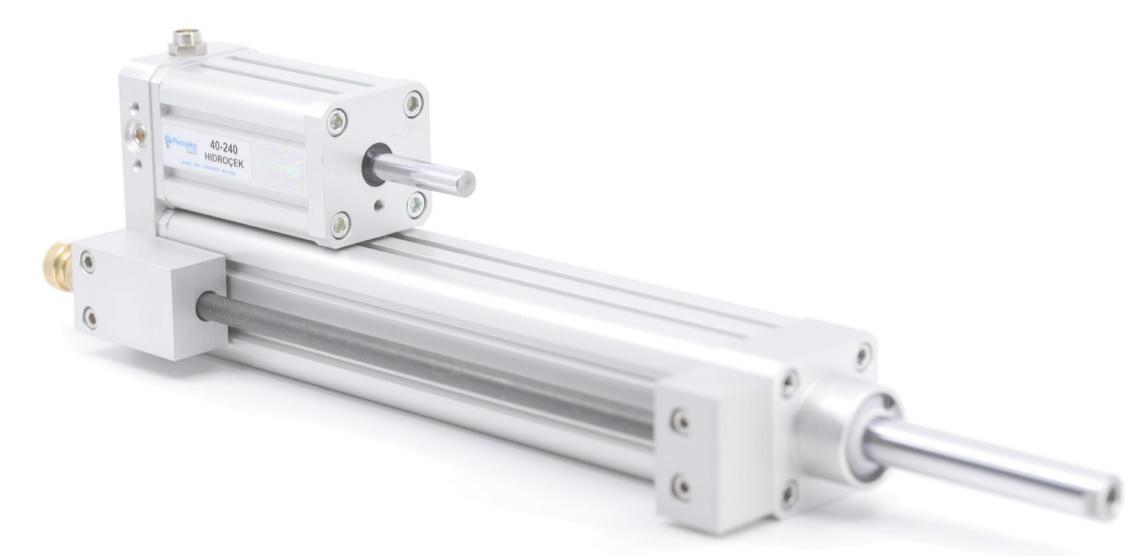

#### Hydro-Check Cylinder

# PneuCo

**Description**: Function:

Industry/Area: Also best for:

Force boost by hydraulic and pneumatic cylinder. on the front of the pneumatic cylinder located in the rear section. Suitable for cutting and merge applications. PVC & Aluminum Processing Machinery Woodworking Machinery

- Additional force is achieved by compressing the oil in the hydraulic cylinder