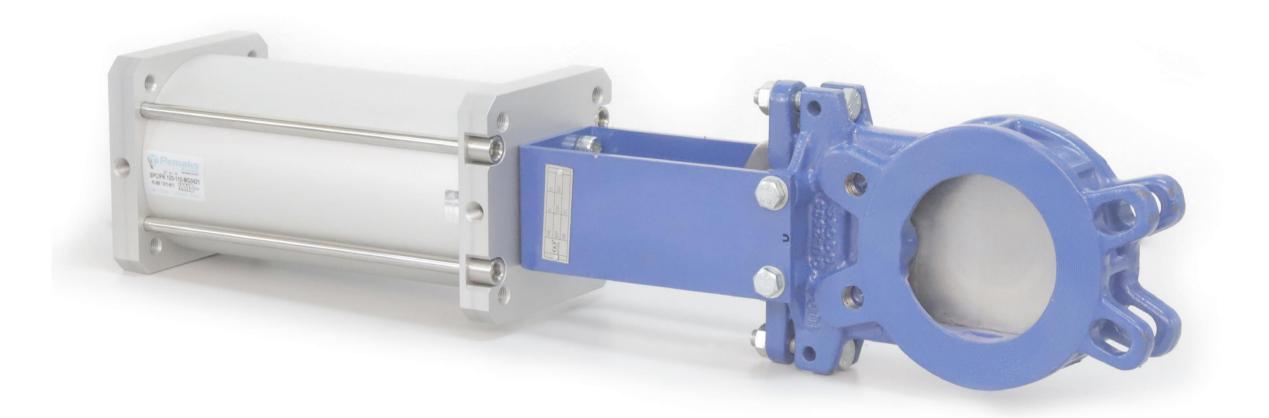

#### **Ball Valve with Spring**

**Description**: Function:

Industry/Area: Also best for:

Food Process and Filling Machinery

- Spring application for large diameter cylinders (160-200-250mm).
- Allows the ball valve to remain open or closed in case of air interruption,
- using a spring application in the front or rear part of the cylinder.
- Oil and Gas Industry // Fluid Process Systems