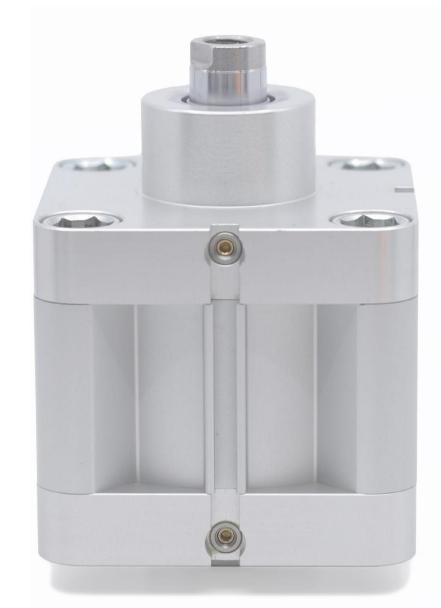

inery // Food Process and Filling Machinery Conveyor and Transport Machinery























#### Non Rotating-Triple Tandem Cylinder with Wire Welding **Application**





**Description:** 

Function:

Precise positioning in welding applications. In welding applications, ensuring the clarity of the welding point with the

Industry/Area:

function of non-rotating rod, welding quality with the tandem function. Metal Processing Machinery



















## Cushioning Application in Compact Cylinder





Description: Function: Industry/Area:

Also best for:

Precise posture with cushioning in the final position in compact size. When the cylinder reaches the final position, it ensures precise and vibration-free posture. Textile Printing Machinery

Paper & Plastic Printing Machinery





















## **Different Color Applications**







Description: Function:

Various color options (depending on quantity) Color options for profile tubes, caps and accessories as per customer's request.







Thank you for your time.