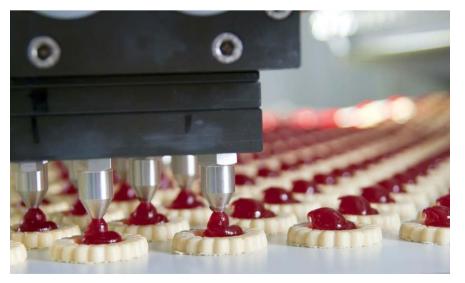

g Machinery











The cylinder ensures 30-45-90 degree rotation every time air is supplied.













## **Clamp Cylinder**







Description: Function: Industry/Area:

Clamp Cylinder Production Industry







- Production of cylinders in special sizes for clamp manufacturers.
- Clamp movement is provided by the special structure of the cylinder.













#### **Ball Valve with Spring**







**Description**: Function:

Industry/Area: Also best for:

Food Process and Filling Machinery







- Spring application for large diameter cylinders (160-200-250mm).
- Allows the ball valve to remain open or closed in case of air interruption,
- using a spring application in the front or rear part of the cylinder.
- Oil and Gas Industry // Fluid Process Systems







0000















Description: Function: Industry/Area: Also best for:

Guiding and safe stroke adjustment. Dosing application, belt width adjustment, printing adjustment. Textile Sewing Machinery Food Packaging Machinery // Food Process and Filling Machinery Conveyor and Transport Machinery























#### Non Rotating-Triple Tandem Cylinder with Wire Welding **Application**





**Description:** 

Function:

Precise positioning in welding applications. In welding applications, ensuring the clarity of the welding point with the

Industry/Area:

function of non-rotating rod, welding quality with the tandem function. Metal Processing Machinery



















## Cushioning Application in Compact Cylinder





Description: Function: Industry/Area:

Also best for:

Precise posture with cushi