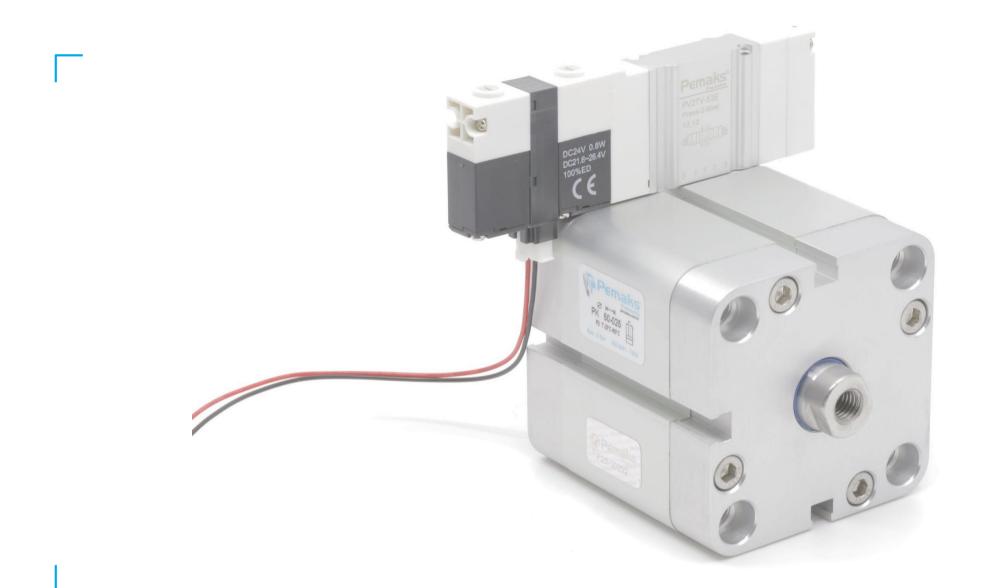

#### Piston Ring Cylinder & Valve Combination

**Description**: Function:

Industry/Area: Also best for:

Faster movement and less air consumption. The mount of the valve is on the cylinder body, providing faster movement with less air consumption.