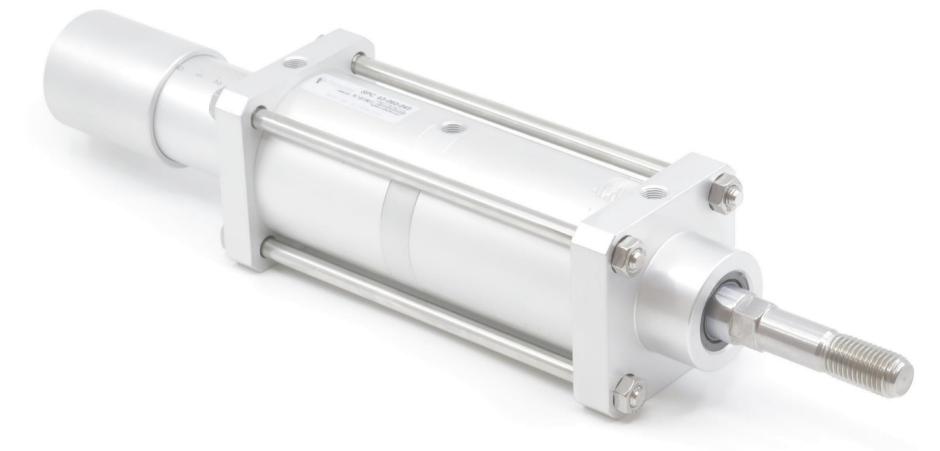

stry/Area:

Also best for:







- High resistance of cylinder body and seals.
- Resistant, long working life operation of body and seals;
- for chemical-based products (deodorant, perfume, cologne).
- Pharmaceutical, Cosmetic and Chemical Machinery
- Food Packaging Machinery // Food Process and Filling Machinery









#### Stroke-Adjustable Cylinder





## PneuCo



Description: Function: Industry/Area: Also best for:

Food Process and Filling Machinery







- The exact stroke of the cylinder can be adjusted as desired.
- Dosing application, belt width adjustment, printing adjustment.
- Pharmaceutical, Cosmetic and Chemical Machinery
- Food Packaging Machinery // Conveyor and Transport Machinery













## **Double-Cascade** Cylinder with **Stroke Adjustment**





## PneuCo



**Description:** Function:

Also best for:

Cylinder with double cascade and adjustable stroke. Specifically designed to prevent overspill of products during filling. Cascade cylinders fill with a slow first stroke and faster second stroke, preventing foaming of products (eg. shampoo), or damaging the integrity of products such as oil and buttermilk. Product amount can also be adjusted with stroke adjustment.

Industry/Area: Pharmaceutical, Cosmetic and Chemical Machinery Food Packaging Machinery // Food Process and Filling Machinery **Conveyor and Transport Machinery** 

























PneuCo



| Description:   |
|----------------|
| Function:      |
| Industry/Area: |

Also best for:

More durable/thicker rod. Vacuum connection feature. Woodworking Machinery Food Packaging Ma