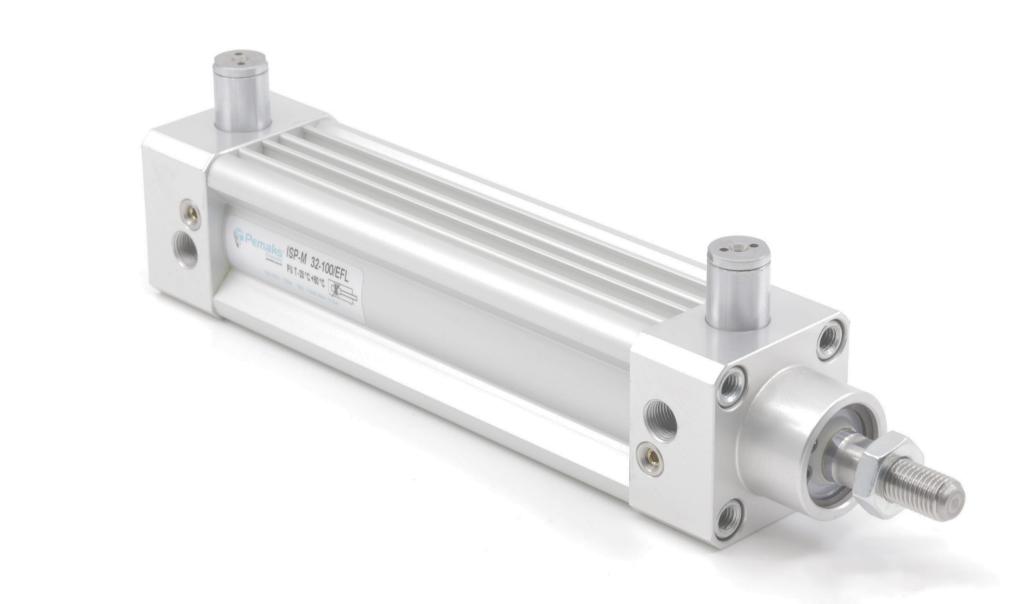

#### Hydro-Check Cylinder

# PneuCo

**Description**: Function:

Industry/Area: Also best for:

Force boost by hydraulic and pneumatic cylinder. on the front of the pneumatic cylinder located in the rear section. Suitable for cutting and merge applications. PVC & Aluminum Processing Machinery Woodworking Machinery

- Additional force is achieved by compressing the oil in the hydraulic cylinder