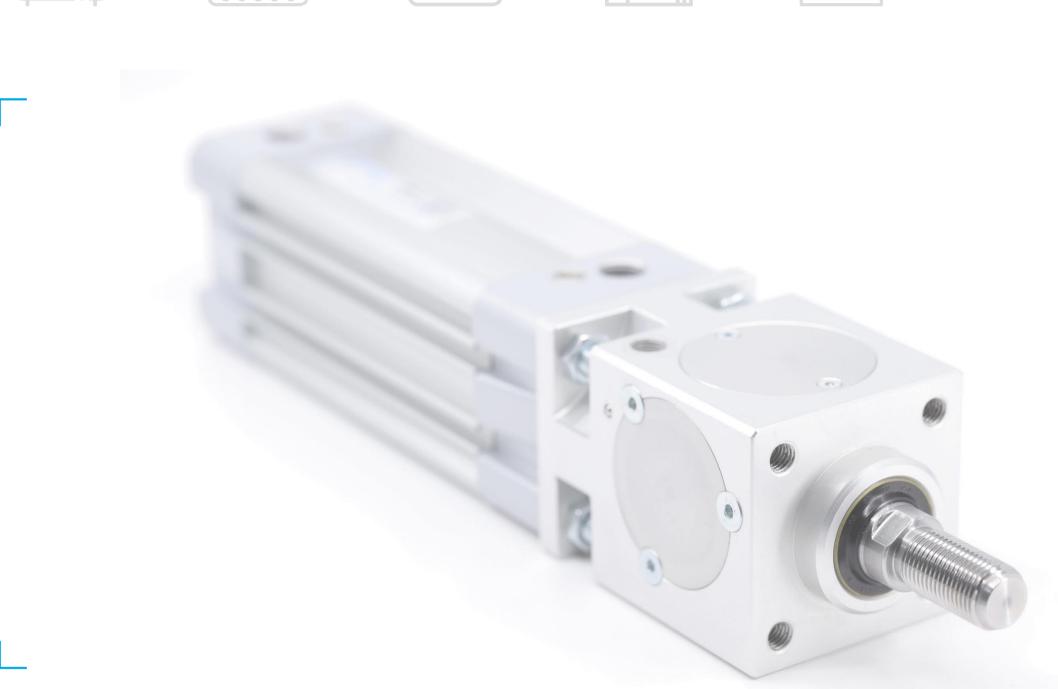

#### Special Rotary Clamp Cylinder

## L

Description: Function:

Industry/Area: Also best for: Production of straight and rotary stroke according to demand. It can adjust standard rotary and straight moving distances in requested stroke, providing flexible movements specific to customer's requests. PVC & Aluminum Machinery

Custom Automation Machinery // Automotive Industry

 $\mathbf{0} - \mathbf{0} - \mathbf{0}$ 