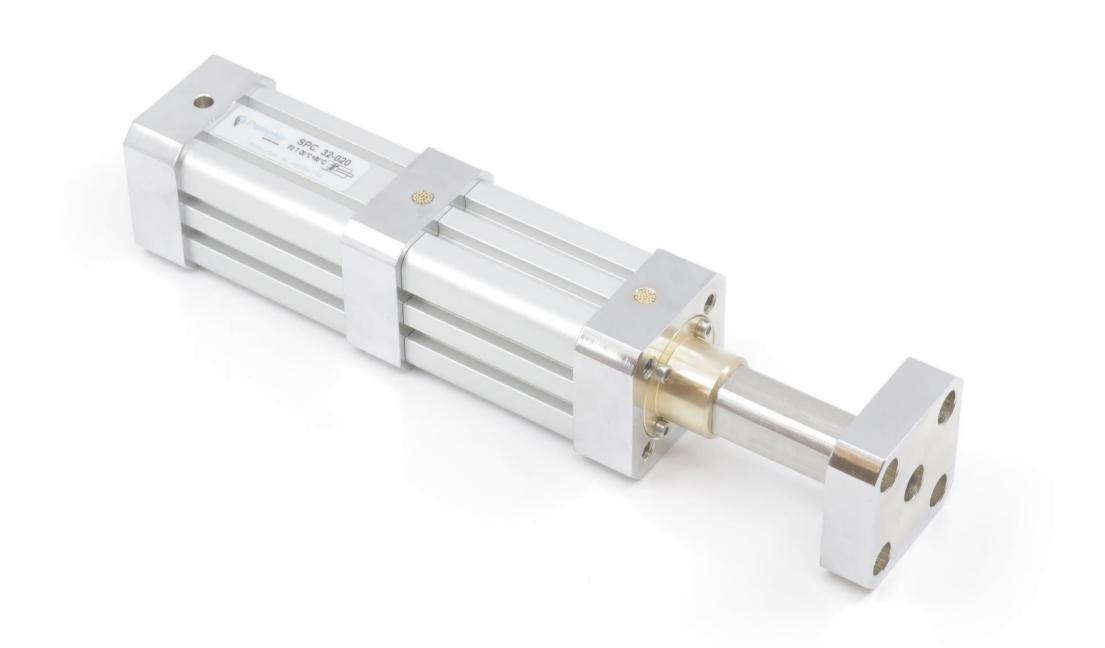

#### Hydro-Check Cylinder

# PneuCo

**Description**: Function:

Industry/Area: Also best for:

Force boost by hydraulic and pneumatic cylinder. on the front of the pneumatic cylinder located in the rear section. Suitable for cutting and merge applications. PVC & Aluminum Processing Machinery Woodworking Machinery

- Additional force is achieved by compressing the oil in the hydraulic cylinder