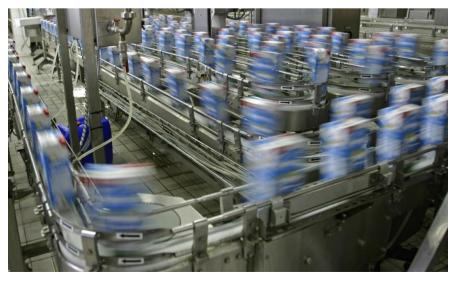

#### Hydro-Check Cylinder

# PneuCo

**Description**: Function:

Industry/Area: Also best for:

Force boost by hydraulic and pneumatic cylinder. on the front of the pneumatic cylinder located in the rear section. Suitable for cutting and merge applications. PVC & Aluminum Processing Machinery Woodworking Machinery

- Additional force is achieved by compressing the oil in the hydraulic cylinder