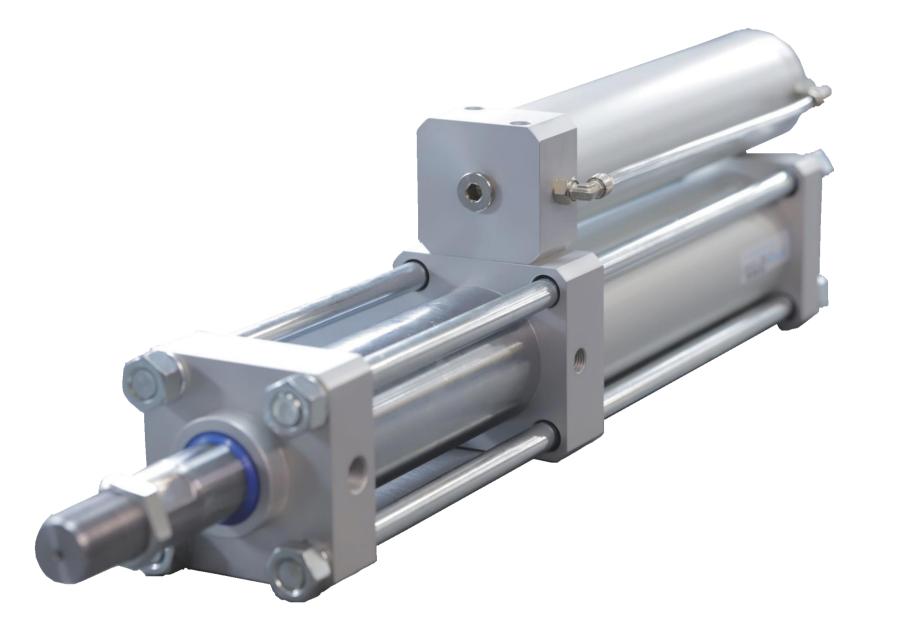

#### Hydro-Check Cylinder

# PneuCo

**Description**: Function:

Industry/Area: Also best for:

Force boost by hydraulic and pneumatic cylinder. on the front of the pneumatic cylinder located in the rear section. Suitable for cutting and merge applications. PVC & Aluminum Processing Machinery Woodworking Machinery

- Additional force is achieved by compressing the oil in the hydraulic cylinder