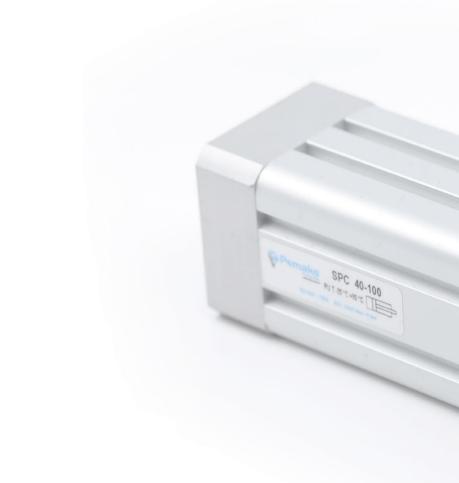

#### Hydro-Check Cylinder

# PneuCo

**Description**: Function:

Industry/Area: Also best for:

Force boost by hydraulic and pneumatic cylinder. on the front of the pneumatic cylinder located in the rear section. Suitable for cutting and merge applications. PVC & Aluminum Processing Machinery Woodworking Machinery

- Additional force is achieved by compressing the oil in the hydraulic cylinder