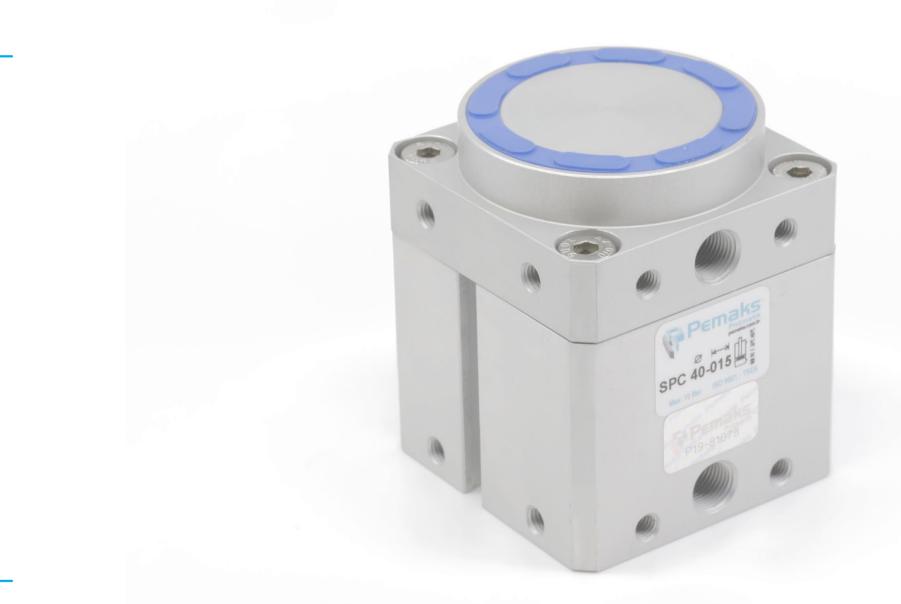

#### Hydro-Check Cylinder

# PneuCo

**Description**: Function:

Industry/Area: Also best for:

Force boost by hydraulic and pneumatic cylinder. on the front of the pneumatic cylinder located in the rear section. Suitable for cutting and merge applications. PVC & Aluminum Processing Machinery Woodworking Machinery

- Additional force is achieved by compressing the oil in the hydraulic cylinder