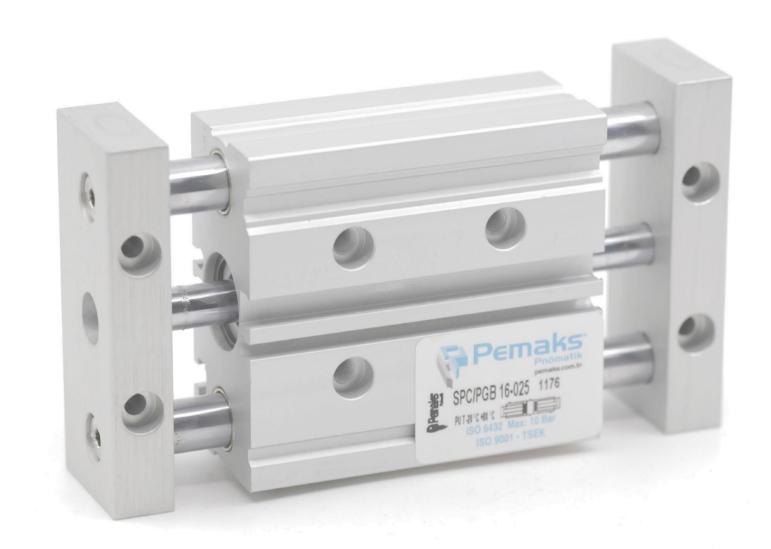

#### Hydro-Check Cylinder

## L

Description: Function: Industry/Area: Also best for:

Speed control and constantspeed.
Excellent surface cutting quality with continuous precision progress.
PVC & Aluminum Processing Machinery
Woodworking Machinery

# PneuCo

**Description**: Function:

Industry/Area: Also best for:

Force boost by hydraulic and pneumatic cylinder. on the front of the pneumatic cylinder located in the rear section. Suitable for cutting and merge applications. PVC & Aluminum Processing Machinery Woodworking Machinery

- Additional force is achieved by compressing the oil in the hydraulic cylinder