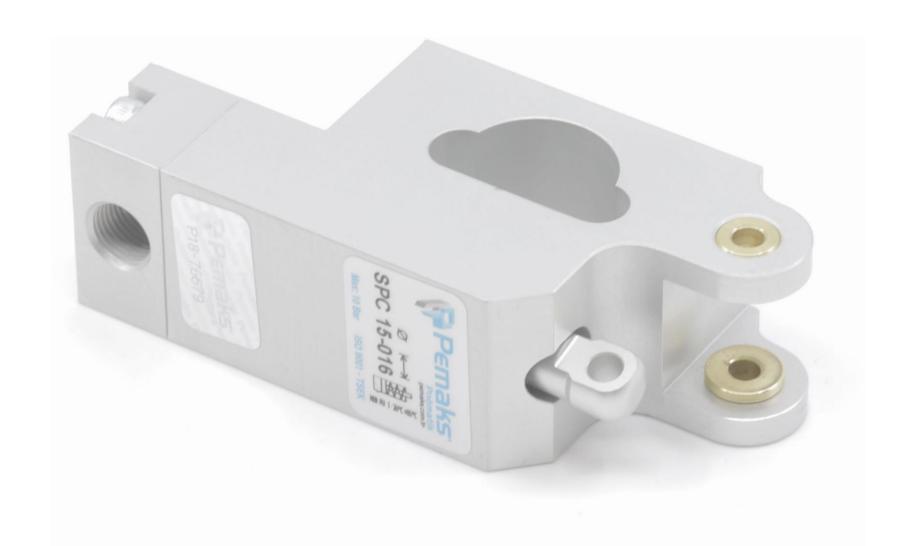

#### Hydro-Check Cylinder

## L

Description: Function: Industry/Area: Also best for:

Speed control and constantspeed.
Excellent surface cutting quality with continuous precision progress.
PVC & Aluminum Processing Machinery
Woodworking Machinery

# PneuCo

**Description**: Function:

Industry/Area: Also best for:

Force boost by hydraulic and pneumatic cylinder. on the front of the pneumatic cylinder located in the rear section. Suitable for cutting and merge applications. PVC & Aluminum Processing Machinery Woodworking Machinery

- Additional force is achieved by compressing the oil in the hydraulic cylinder