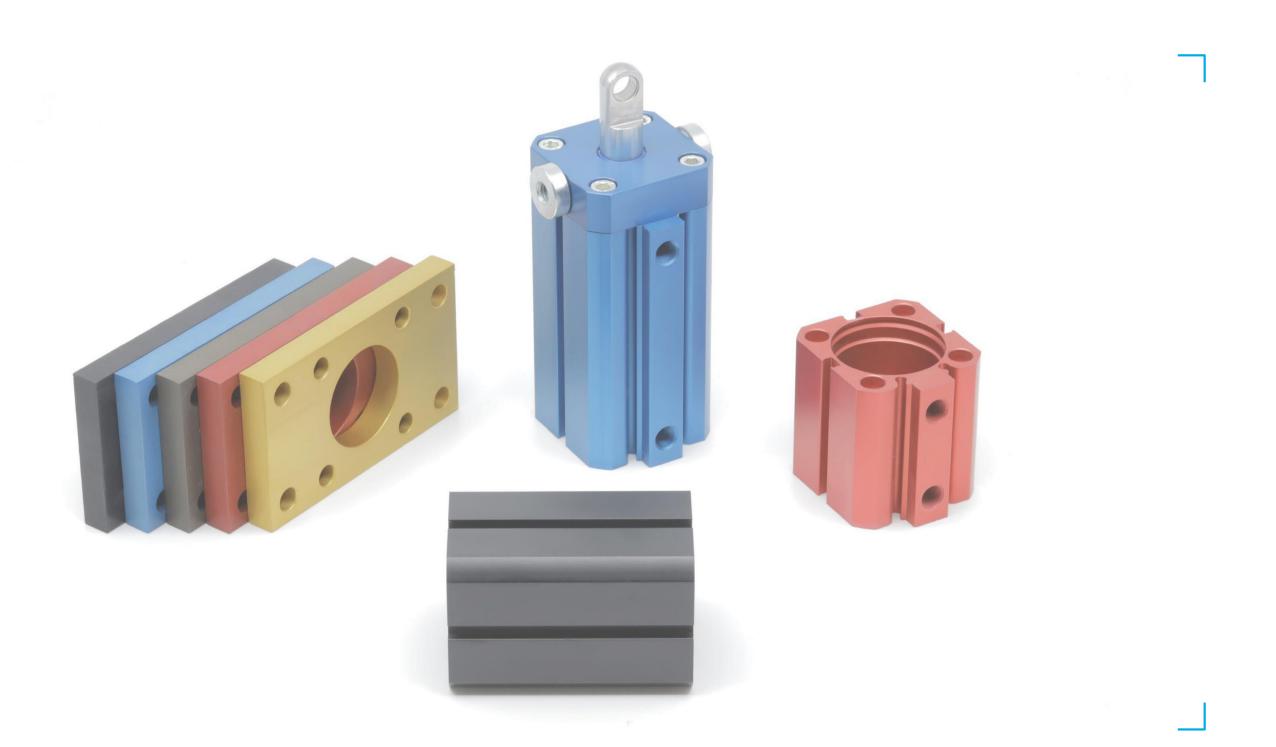

## **Different Color Applications**

Description: Function:

Various color options (depending on quantity) Color options for profile tubes, caps and accessories as per customer's request.

Thank you for your time.